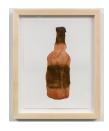

# CRISTIN TIERNEY

MK Guth

Jack Daniel's, 2016
ink on paper
Paper Size:
11 x 9 inches (27.9 x 22.9 cm)
Framed Size:
14 3/4 x 11 3/4 inches (37.5 x 29.8 cm)
(CT-5367)

MK Guth

Jameson, 2016
ink on paper
Paper Size:
11 x 9 inches (27.9 x 22.9 cm)
Framed Size:
14 3/4 x 11 3/4 inches (37.5 x 29.8 cm)
(CT-5368)