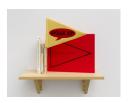

## MK Guth

Dinner to Plan a Revolution, 2016 mixed media (poplar shelf, felt flag, artist book, and three selected books) 10 x 22 inches (25.4 x 55.9 cm) (CT-5243)