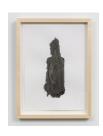

#### MK Guth

Shadow, 2016 ink on paper Paper Size: 13 1/2 x 9 1/2 inches (34.3 x 24.1 cm) Framed Size: 15 3/4 x 12 inches (40 x 30.5 cm) (CT-5247)