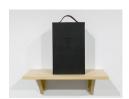

### MK Guth

Instructions for Drinking with a Friend, 2016 mixed media (2 hand-blown glasses, artist book, etched bottle of whiskey, embroidered bar cloth, and carrying case) 16 x 6 x 6 inches (40.6 x 15.2 x 15.2 cm) edition 1 of 12 + 1 AP (CT-5245)