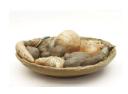

Malia Jensen
Fruit and Nuts, 2018
soda fired ceramic
8 x 19 x 20 inches (20.3 x 48.3 x 50.8 cm)
(CT-6119)

John Wood and Paul Harrison This is a Projection, 2018 single-channel HD video, 16:9 format 5:22 minutes edition 2 of 5 + 2AP (CT-6426)