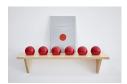

### MK Guth

Dinner to Tell a Joke, 2019 perfect bound book, 6 silver fall zero absorption porcelain cups with holding chips book: 13 1/4 x 9 1/4 inches (33.7 x 23.5 cm) shelf: 10 x 27 x 8 inches (25.4 x 68.6 x 20.3 cm) edition 1 of 2 + 1 AP (CT-6637)