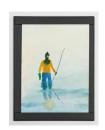

#### MK Guth

Menu for Getting What You Want, 2018-19 bound book cover, insert, ink drawing 11 1/2 x 8 1/4 inches (29.2 x 21 cm) (CT-6633)

MK Guth

Blue Fire, 2019 ink on paper 8 x 6 inches (20.3 x 15.2 cm) (CT-6634)