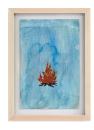

#### MK Guth

Menu for Getting What You Want, 2018-19 bound book cover, insert, ink drawing 11 1/2 x 8 1/4 inches (29.2 x 21 cm) (CT-6633)

MK Guth

Blue Fire, 2019 ink on paper 8 x 6 inches (20.3 x 15.2 cm) (CT-6634)