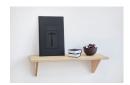

#### MK Guth

Dinner for Getting Over It Or At Least
Through It, 2019
perfect bound book, ceramic bowl, bound
burn pages, matches
book: 14 1/2 x 9 1/4 inches (36.8 x 23.5 cm)
shelf: 10 x 27 x 8 inches (25.4 x 68.6 x 20.3
cm)
edition 1 of 2 + 1 AP
(CT-6636)