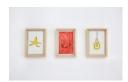

### MK Guth

Joke Series (Banana Peel, Clown Mouth, How Many Lightbulbs Does It Take), 2019 ink on paper each: 10 3/4 x 7 3/4 inches (27.3 x 19.7 cm) (CT-6635)