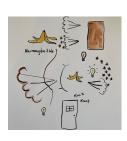

### MK Guth

Joke Series (Banana Peel, Clown Mouth, How Many Lightbulbs Does It Take), 2019 ink on paper each: 10 3/4 x 7 3/4 inches (27.3 x 19.7 cm) (CT-6635)