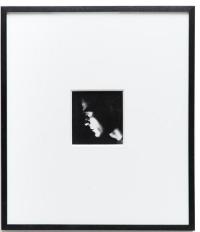

# peter campus Man's Head, 1978 polaroid print 3.94 x 3.06 inches (10 x 7.8 cm) (CT-1677)