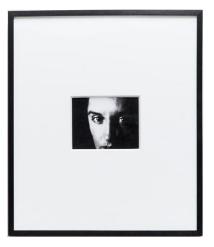

## peter campus Woman's Head, 1978 polaroid print 3.38 x 4.44 inches (8.6 x 11.3 cm) (CT-1681)