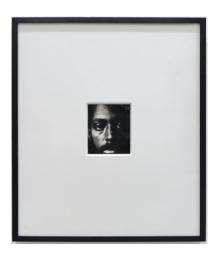

### peter campus Man's Head, 1978 polaroid print 4.38 x 3.38 inches (11.1 x 8.6 cm) (CT-1679)

peter campus
Man's Head, 1978
polaroid print
3.44 x 2.75 inches (8.7 x 7 cm)
(CT-1684)