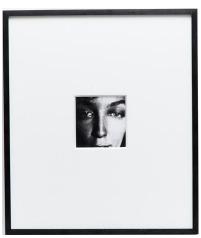

### peter campus Woman's Head, 1978 polaroid print 3.88 x 3.44 inches (9.6 x 8.7 cm) (CT-1682)