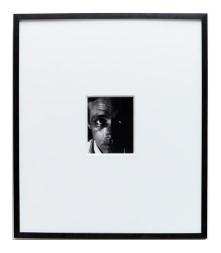

# peter campus Woman's Head, 1978 polaroid print 4 1/2 x 3 1/2 inches (11.4 x 8.9 cm) (CT-1683)