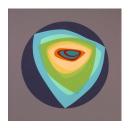

Helen Lundeberg
Planet #3, 1965
signed and dated on verso
acrylic and enamel on canvas
60 x 60 inches (152.4 x 152.4 cm)
(CT-5984)